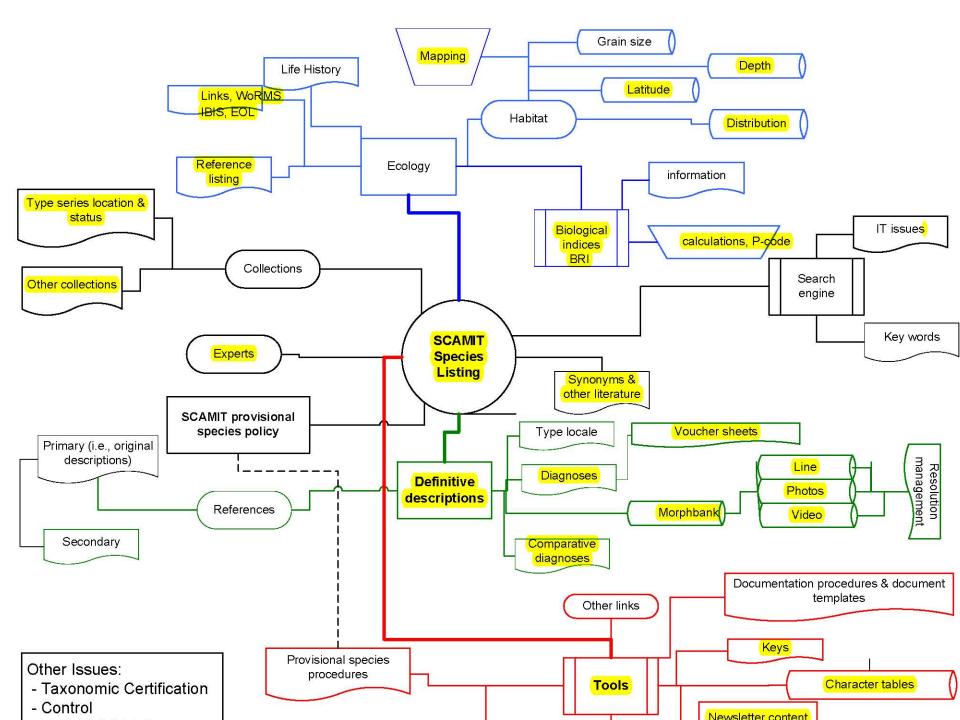

#### **Taxonomic Database Tool**

Monitoring and assessment importance

Comprehensive information source Identification/training tool BRI, P-code, SQO standardization Taxonomic information legacy

This database wouldn't have been possible without the contributions of many people and organizations.