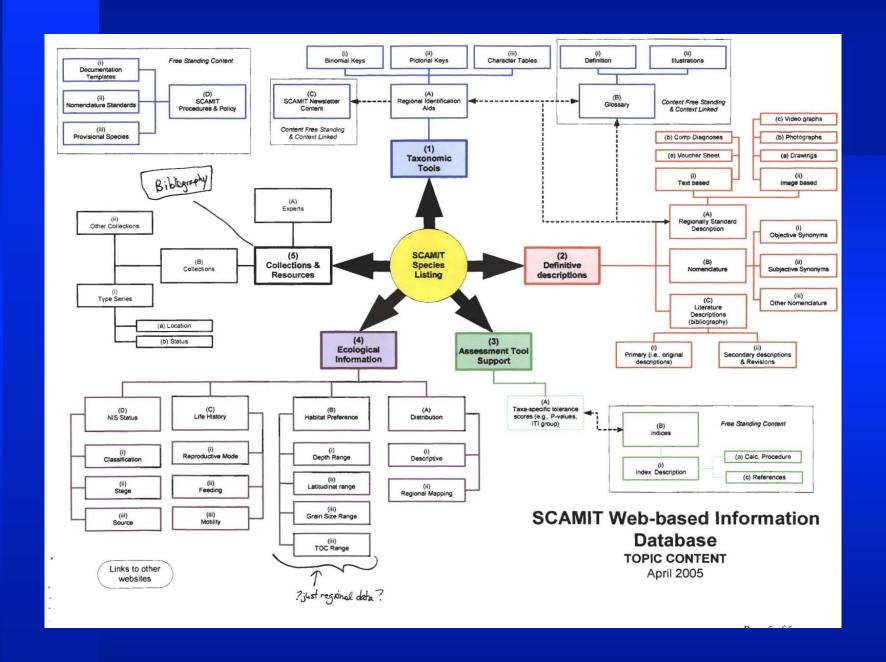

#### **Taxonomic Database Tool**

Monitoring and assessment importance

Comprehensive information source Identification/training tool BRI, P-code, SQO standardization Taxonomic information legacy

This database wouldn't have been possible without the contributions of many people and organizations.