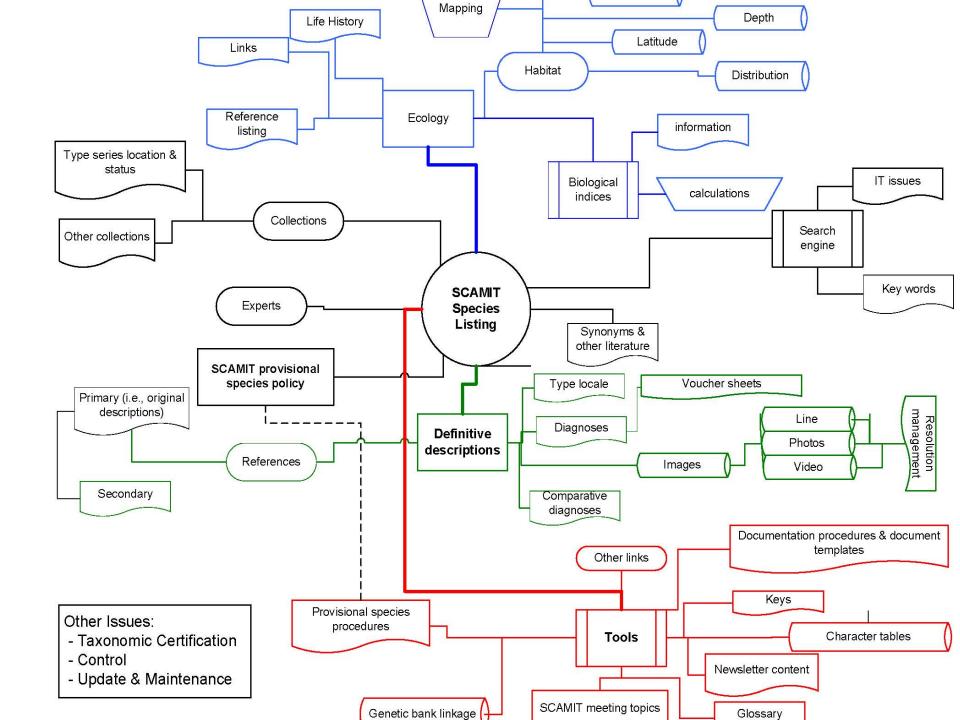

#### **Taxonomic Database Tool**

Monitoring and assessment importance

Comprehensive information source Identification/training tool BRI, P-code, SQO standardization Taxonomic information legacy

This database wouldn't have been possible without the contributions of many people and organizations.